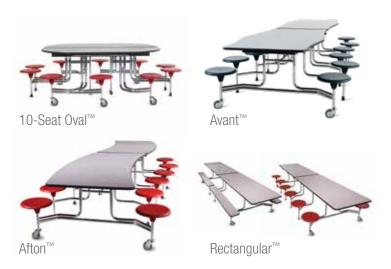

Until further notice, we are contributing **\$10 from the sale** of every mobile folding cafeteria table with affixed seating and **\$5 from the sale** of every AdapTable convertible bench table to the charity. School Lunch Fairy will distribute BioFit donations to affected public school districts to set up emergency student lunch funds.

## **\$5** DONATED PER UNIT SOLD

Join us in helping nourish kids' bodies and minds! Request a quote on eligible table models, ask about our free cafeteria space planning or get more details on our full line of educational products by contacting us at **quotes@biofit.com** or **800.597.0246** today.